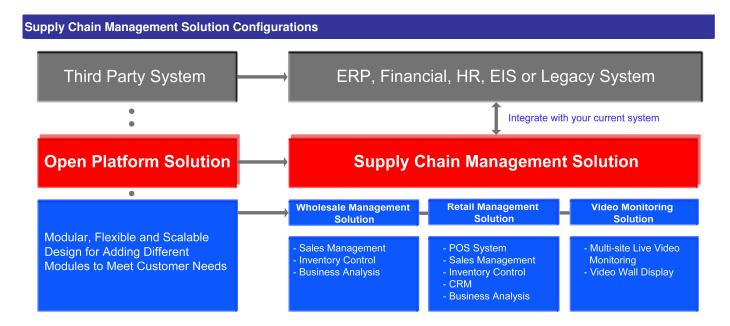

# Flexible and Scalable Architecture

- Integrate into different solutions such as ERP, Financial, EIS, HR, legacy, etc.
- Save the cost of replacing existing systems and maintain standardized and unique business information and processes.
- Scalable architecture to meet your business growth from single store to multiple store. No system upgrade is required to save the cost and time of upgrading the solution.

The solutions integrate point of sale (POS), inventory control, sales management and business analysis functionality. The flexible and scalable architecture enable customization to fit the specific needs of different customers.